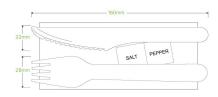

## 16cm coated wood knife, fork, napkin, salt & pepper set HY-16KFNSP-COATED

## Bi@Pak WOODEN CUTLERY SET

**Bi**@Pak

Made from sustainable sourced and FSC<sup>™</sup> certified Birchwood, a great alternative to disposable plastic cutlery. Our coated range has coated with a food safe, non-toxic, compostable plant-based carnauba wax.

| Carton quantity: 400                             | <b>Carton Size LxWxH (cm)</b> : 47.0 x 21.5 x 32.0            | <b>Carton gross weight (kg)</b> : 0.000000 |
|--------------------------------------------------|---------------------------------------------------------------|--------------------------------------------|
| Carton barcode: 19344062069864                   | <b>Raw material</b> : Wood - FSC™ 100%<br>Certified Birchwood | Lining/coating: Carnauba wax               |
| Window material: None                            | Printing Type: None                                           | Inks: None                                 |
| Dimensions top LxW (mm): 203x73                  | Dimensions base LxW (mm): 203x73                              | Product weight (g): 10.83                  |
| Thickness: 1mm                                   | Use: Hot, Cold, Wet & Dry Products                            | Manufactured: China                        |
| Customise: Sleeve print                          | <b>MOQ custom</b> : 50000                                     | Mould fees: Yes - see custom<br>packaging  |
| Environmental production certified:<br>TBC       | Quality product certified: ISO 9001                           | Factory food safety certified: FSSC 22000  |
| <b>Corporate social accreditation</b> :<br>SMETA | Home compostable: Yes                                         | Industrially compostable: Yes              |
| Recyclable: No                                   |                                                               |                                            |
|                                                  |                                                               |                                            |