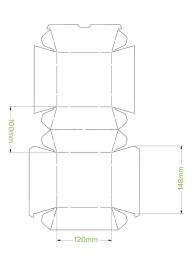

| Carton quantity: 150                               | Sleeves per carton: 3                                                          | Units per sleeve: 50                   |
|----------------------------------------------------|--------------------------------------------------------------------------------|----------------------------------------|
| <b>Carton Size LxWxH (cm)</b> : 33.0 x 52.0 x 39.0 | Carton gross weight (kg): 5.680000                                             | <b>Carton barcode</b> : 19344062070884 |
| Raw material: Paper - FSC™ Mix certified paper     | Lining/coating: None                                                           | Window material: None                  |
| Printing Type: Flexo                               | Inks: None                                                                     | Dimensions top LxW (mm): 120×120       |
| Dimensions base LxW (mm): 120x120                  | Product Depth: 100.0                                                           | Thickness: F-Flute                     |
| Use: Hot and cold                                  | Manufactured: China                                                            | Customise: Print                       |
| MOQ custom: 30000                                  | Mould fees: Yes - see custom packaging                                         | Quality product certified: ISO 9001    |
| Factory food safety certified: GMP                 | Corporate social accreditation: BSCI                                           | Home compostable: Yes                  |
| Industrially compostable: Yes                      | <b>Recyclable</b> : Yes - In The Paper Recycling if Not Contaminated With Food |                                        |